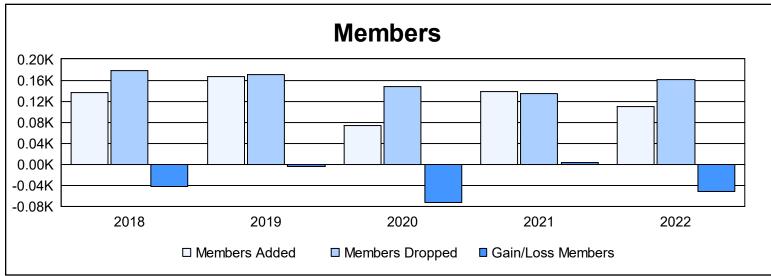

District 9 SW As of June 2022 Cumulative

| Year      | New<br>Clubs | Dropped<br>Clubs | Gain/<br>Loss<br>Clubs | New<br>Members | Charter<br>Members | Reinstate<br>Members | Transfer<br>Members | Total<br>Member<br>Added | Total<br>Members<br>Dropped | Gain/<br>Loss<br>Members |
|-----------|--------------|------------------|------------------------|----------------|--------------------|----------------------|---------------------|--------------------------|-----------------------------|--------------------------|
| 2017-2018 | 0            | 1                | -1                     | 122            | 0                  | 12                   | 2                   | 136                      | 178                         | -42                      |
| 2018-2019 | 1            | 1                | 0                      | 128            | 20                 | 14                   | 4                   | 166                      | 170                         | -4                       |
| 2019-2020 | 0            | 1                | -1                     | 67             | 3                  | 4                    | 0                   | 74                       | 147                         | -73                      |
| 2020-2021 | 0            | 0                | 0                      | 104            | 0                  | 33                   | 1                   | 138                      | 135                         | 3                        |
| 2021-2022 | 1            | 0                | 1                      | 84             | 21                 | 1                    | 3                   | 109                      | 161                         | -52                      |
| Average   | 0            | 1                | 0                      | 101            | 9                  | 13                   | 2                   | 125                      | 158                         | -34                      |