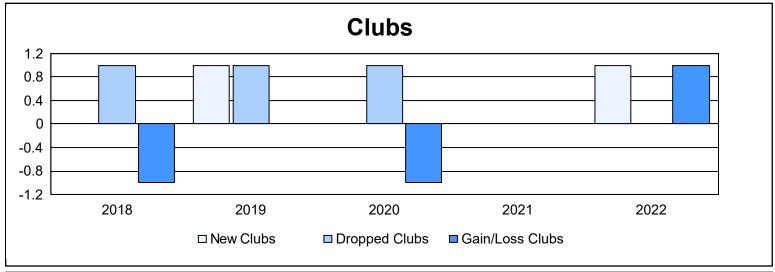

District 9 SW As of June 2022 Cumulative

| Year      | New<br>Clubs | Dropped<br>Clubs | Gain/<br>Loss<br>Clubs | New<br>Members | Charter<br>Members | Reinstate<br>Members | Transfer<br>Members | Total<br>Member<br>Added | Total<br>Members<br>Dropped | Gain/<br>Loss<br>Members |
|-----------|--------------|------------------|------------------------|----------------|--------------------|----------------------|---------------------|--------------------------|-----------------------------|--------------------------|
| 2017-2018 | 0            | 1                | -1                     | 122            | 0                  | 12                   | 2                   | 136                      | 178                         | -42                      |
| 2018-2019 | 1            | 1                | 0                      | 128            | 20                 | 14                   | 4                   | 166                      | 170                         | -4                       |
| 2019-2020 | 0            | 1                | -1                     | 67             | 3                  | 4                    | 0                   | 74                       | 147                         | -73                      |
| 2020-2021 | 0            | 0                | 0                      | 104            | 0                  | 33                   | 1                   | 138                      | 135                         | 3                        |
| 2021-2022 | 1            | 0                | 1                      | 84             | 21                 | 1                    | 3                   | 109                      | 161                         | -52                      |
| Average   | 0            | 1                | 0                      | 101            | 9                  | 13                   | 2                   | 125                      | 158                         | -34                      |